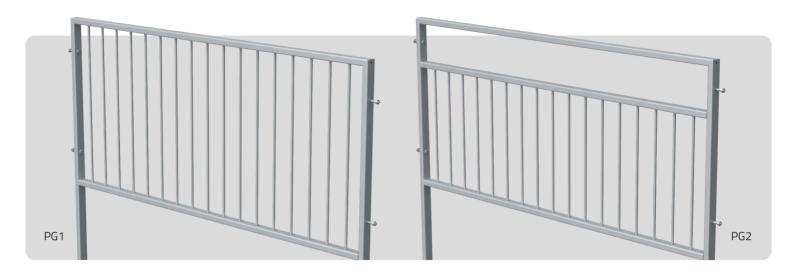

# PG1 & PG2 Pedestrian Guardrail

Pedestrian Guardrail (PG1 & PG2), Panel Railing System

## PG1 & PG2 Pedestrian Guardrail

Pedestrian Guardrail (PG1 & PG2), Panel Railing System

Our railing systems are the best available. In-house fabrication and quality control ensures top quality products at unbeatable prices. Our system is designed in accordance with Standards for Highways guidance and serves to provide the perfect demarcation of pedestrian walkways to vehicular highways.