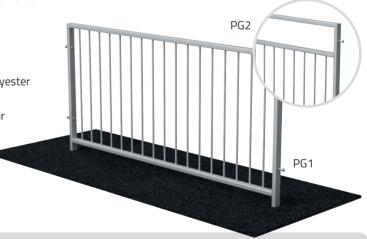

# PG1 & PG2 Pedestrian Guardrail

Pedestrian Guardrail (PG1 & PG2), Panel Railing System

## PG1 & PG2 Pedestrian Guardrail

Pedestrian Guardrail (PG1 & PG2), Panel Railing System

Our railing systems are the best available. In-house fabrication and quality control ensures top quality products at unbeatable prices. Our system is designed in accordance with Standards for Highways guidance and serves to provide the perfect demarcation of pedestrian walkways to vehicular highways.

#### **Panels and Posts**

The system allows for "stepping" to follow the topography of the site without any compromise in security or system rigidity and with no time consuming/ costly modification requirements on site. Our anti-tamper bolt through system allows for a natural stepping where required; even the most difficult of site conditions will not hamper the appearance or performance of the system.