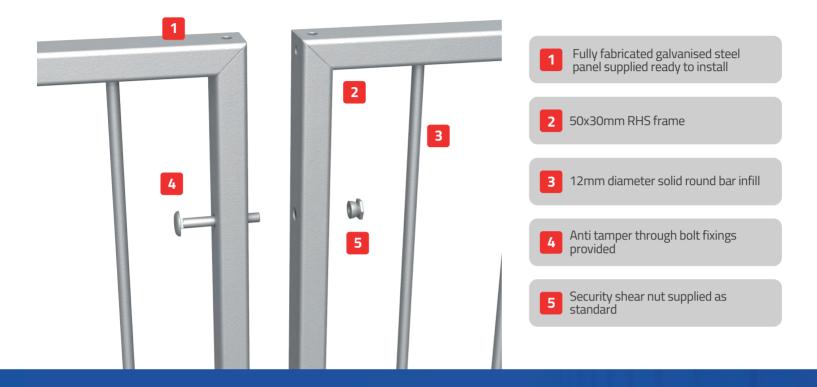

#### **Panels and Posts**

The system allows for "stepping" to follow the topography of the site without any compromise in security or system rigidity and with no time consuming/ costly modification requirements on site. Our anti-tamper bolt through system allows for a natural stepping where required; even the most difficult of site conditions will not hamper the appearance or performance of the system.

### **System Finish:**

Our fabricated products are hot dip galvanised to BS EN 10346:2015 and polyester powder coated to BS EN 13438:2013 to the RAL colour of your choice.

Designed in-house, Fastline® products are expertly fabricated in the UK in our principle factory to ensure we maintain full control over the quality and to allow us unbeatable service in the production and modification of the standard units if required.