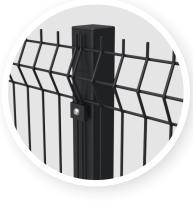

# Fastline-TVCB-3D45™

Rapid Deployable Site Demarcation and Protection System

The upper Fastmesh-3D45™ system combines vertical and horizontal 4mm & 5mm wires in a profiled panel configuration and is fixed with our Fastmesh security clip and anti-tamper bolt into factory fitted threaded post insert. The panel width is 3000mm which perfectly suits the TVBC integration.

Our custom Fastmesh anti-tamper fixings ensure that even the most difficult of site conditions will not hamper the appearance or performance of the system.

The system can be provided complete (**TVCB included**) or as the top section only if you already have the blocks at hand. Our Estimators are available to talk you through all available options; please don't hesitate to get in touch.