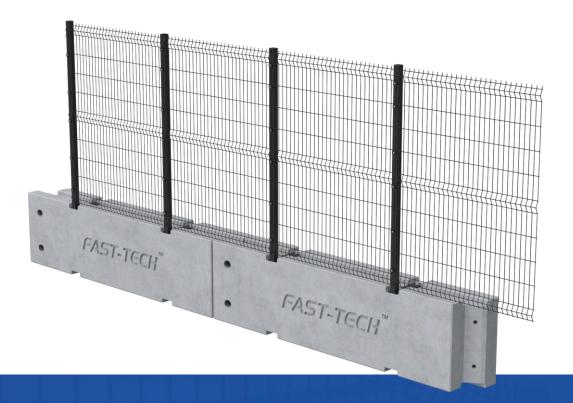

# Fastline-TVCB-3D45™

Rapid Deployable Site Demarcation and Protection System

With a top grade Temporary Vertical Concrete Barrier (TVCB) base, cast from high strength concrete (50N/mm2) which and combined with Highways Agency specification steel reinforcing. Our system meets the component requirements of EN 1317 Compliant Road Restraint Systems for Temporary Safety Barriers, \*when installed by a Highways Agency approved contractor.

# Fastline-TVCB-3D45™

Rapid Deployable Site Demarcation and Protection System

The upper Fastmesh-3D45™ system combines vertical and horizontal 4mm & 5mm wires in a profiled panel configuration and is fixed with our Fastmesh security clip and anti-tamper bolt into factory fitted threaded post insert. The panel width is 3000mm which perfectly suits the TVBC integration.