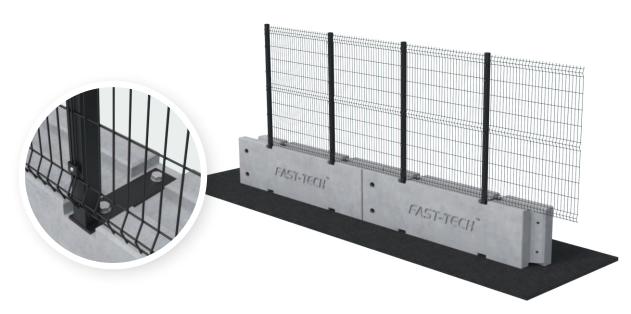

# Fastline-TVCB-3D45™

Rapid Deployable Site Demarcation and Protection System

With a top grade Temporary Vertical Concrete Barrier (TVCB) base, cast from high strength concrete (50N/mm2) which and combined with Highways Agency specification steel reinforcing. Our system meets the component requirements of EN 1317 Compliant Road Restraint Systems for Temporary Safety Barriers, \*when installed by a Highways Agency approved contractor.

# Fastline-TVCB-3D45™

Rapid Deployable Site Demarcation and Protection System

The upper Fastmesh-3D45™ system combines vertical and horizontal 4mm & 5mm wires in a profiled panel configuration and is fixed with our Fastmesh security clip and anti-tamper bolt into factory fitted threaded post insert. The panel width is 3000mm which perfectly suits the TVBC integration.

Our custom Fastmesh anti-tamper fixings ensure that even the most difficult of site conditions will not hamper the appearance or performance of the system.

The system can be provided complete (**TVCB included**) or as the top section only if you already have the blocks at hand. Our Estimators are available to talk you through all available options; please don't hesitate to get in touch.