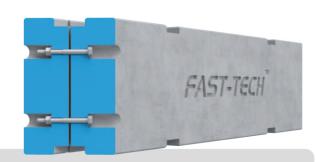

With a top grade Temporary Vertical Concrete Barrier (TVCB) base, cast from high strength concrete (50N/mm2) which and combined with Highways Agency specification steel reinforcing. Our system meets the component requirements of EN 1317 Compliant Road Restraint Systems for Temporary Safety Barriers, \*when installed by a Highways Agency approved contractor.